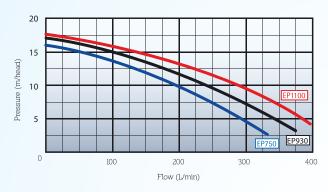

#### **Performance**

## **Specifications**

| MODEL                     |              | EP 750 | EP 930 | EP 1100 |
|---------------------------|--------------|--------|--------|---------|
| Input                     | (watts)      | 1170   | 1500   | 1500    |
| Output                    | (watts)      | 750    | 930    | 1100    |
| Output                    | (horsepower) | 1.00   | 1.25   | 1.50    |
| Volts                     |              | 240    | 240    | 240     |
| Hz.                       |              | 50     | 50     | 50      |
| DISCHARGE HEAD MTRS (L/M) |              |        |        |         |
| 3                         | 3            | 330    | 360    | 420     |
| 4                         | 1            | 320    | 350    | 400     |
| 6                         | 5            | 290    | 320    | 375     |
| 8                         | 3            | 250    | 280    | 340     |
| Ş                         | )            | 230    | 270    | 330     |
| 1                         | 0            | 210    | 250    | 310     |
| 1                         | 2            | 150    | 210    | 260     |