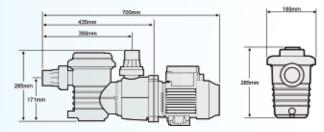

Economical ENDURO Easy Installation PUMP Whisper Quiet Operation SERIES Weatherproof Construction



# **Economical and quiet**

Economical Enduro pumps are ideal for in-ground or above ground swimming pools, spas and solar systems.

#### **Performance**



### **Dimensions**



## Warranty







#### **Features**

- Low noise operation
- Low running cost achieved by precisely matched pump motor design
- Weatherproof construction to strict IP44 electrical standard ensures safe operation
- ✓ Stainless steel shaft
- Stainless steel assembly nuts and bolts
- High flow and pressure capabilities mean efficient filtration and vacuum cleaning
- Electrically double insulated and inbuilt automatic thermal overload device for extra safety
- Easy installation and service
- Large, strong, rigid strainer basket
- Excellent self-priming ability

## **Specifications**

| MODEL                     |              | EP 750 | EP 930 | EP 1100 |
|---------------------------|--------------|--------|--------|---------|
| Input                     | (watts)      | 1170   | 1500   | 1