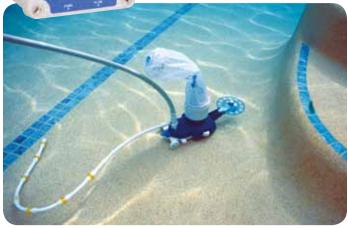

Jet-Vac features forward/reverse cycles to ensure complete pool coverage on any surface without getting stuck in corners. Propulsion and cleaning is achieved purely by jets of water. Wheels are free spinning and are not connected to turbines, drive belts or gears. Jet-Vac requires a dedicated plumbing line and is powered by the Aqua-Quip booster pump.