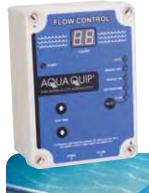

Install Jet-Vac, the fully automatic pool cleaner most suited to Australian conditions that sets industry standards for speed, quality and efficiency.

Optimise the performance of your Jet-Vac by installing the Aqua-Quip Flow Control Timer as an optional extra.

The Flow Control Timer ensures the Jet-Vac booster pump synchronises with the pool pump, saving energy costs and preventing the risk of costly pump repairs. No maintenance required, simply set and forget.