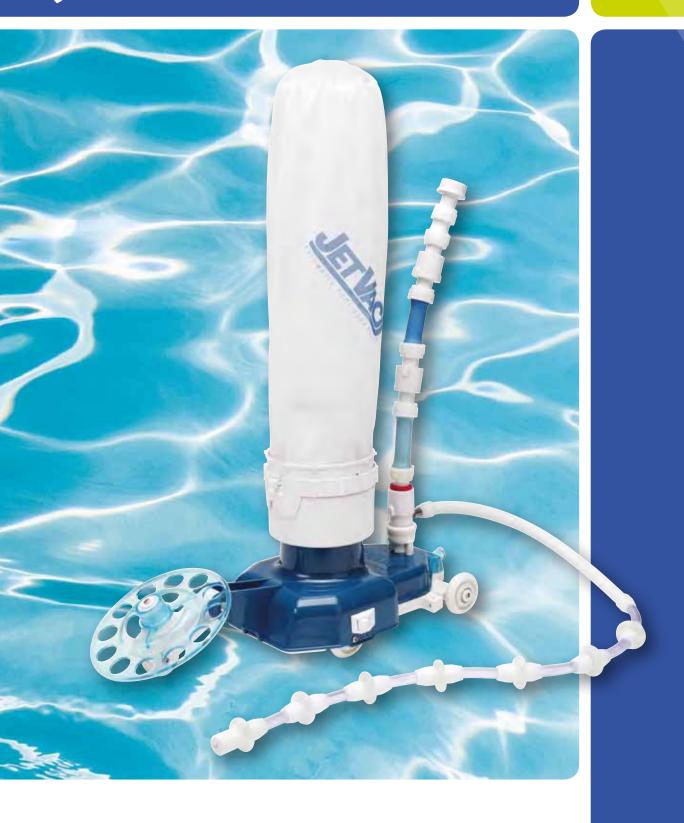

## Jet-Vac keeps your pool looking pristine.

There's virtually nothing this cleaner can't swallow.

The huge 115mm throat picks up twigs, large leaves, dirt, even golf balls and goggles! Large capacity bag compacts up to 3.5 litres of rubbish.

Jet-Vac features forward/reverse cycles to ensure complete pool coverage on any surface without getting stuck in corners. Propulsion and cleaning is achieved purely by jets of water. Wheels are free spinning and are not connected to turbines, drive belts or gears. Jet-Vac requires a dedicated plumbing line and is powered by the Aqua-Quip booster pump.