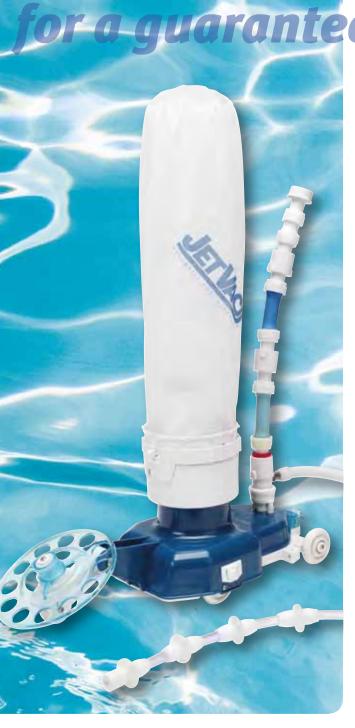

## Jet-Vac keeps your pool looking pristine.

There's virtually nothing this cleaner can't swallow.

The huge 115mm throat picks up twigs, large leaves, dirt, even golf balls and goggles! Large capacity bag compacts up to 3.5 litres of rubbish.

Jet-Vac features forward/reverse cycles to ensure complete pool coverage on any surface without getting stuck in corners. Propulsion and cleaning is achieved purely by jets of water. Wheels are free spinning and are not connected to turbines, drive belts or gears. Jet-Vac requires a dedicated plumbing line and is powered by the Aqua-Quip booster pump.