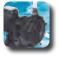

## Jet-Vac Pool Cleaner

Complete pool coverage

Massive intake throat

or a guaranteed spotless pool

Automatic Pool Cleaners (Australia) Pty Ltd 40 Percy St, Auburn, NSW, 2144 Phone: +61 2 9643 8338 Fax: +61 2 9643 8448

## Jet-Vac keeps your pool looking pristine.

There's virtually nothing this cleaner can't swallow.

The huge 115mm throat picks up twigs, large leaves, dirt, even golf balls and goggles! Large capacity bag compacts up to 3.5 litres of rubbish.

Jet-Vac features forward/reverse cycles to ensure complete pool coverage on any surface without getting stuck in corners. Propulsion and cleaning is achieved purely by jets of water. Wheels are free spinning and are not connected to turbines, drive belts or gears. Jet-Vac requires a dedicated plumbing line and is powered by the Aqua-Quip booster pump.