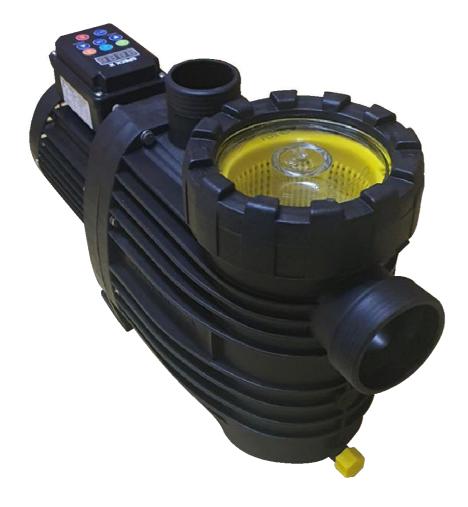

## BADU. EcoDrive VS

The 6-STAR RATED pump with a variable speed motor allowing you better control and delivering serious power AND serious savings

Control Panel replicated to show screen detail

Thanks to its 6-Star energy rating, the highly efficient BADU EcoDrive VS is setting the standard compared to a conventional induction motor pump. The operating costs and the CO2 emissions are significantly lower in comparison with a satandard pump meaning the pump pays for itself in less than two years!

- > Patented permanent magnet motor, with axil rotor, referred to as DC Motor, perfected for use in swimming pools and spa filter systems
- > Simple and brilliant the lower the motor speed the lower the energy consumption
- > Settings can be selected using a user-friendly control panel
- > Separate interface to allow for external touch free control (optional extra)
- > Designed for quiet operation
- > Stainless steel shaft and 100% recyclable plastics for corrosion and salt water resistance
- > Motor double sealed for total separation between the pool water and pump shaft
- > Suitable for pools with a maximum salt level of 5,000 ppm
- > Every pump factory wet tested for quality control