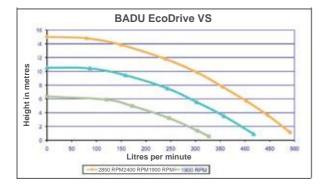

|                        | EcoDrive VS |
|------------------------|-------------|
| Head Max/Min – m       | 15/1        |
| Inlet Connection – mm  | 50          |
| Outlet Connection – mm | 40          |
| RPM Max/Min            | 2850/1000   |
| Power Input – V        | 240         |
| Power Input – watts    | 975         |
| Power Output – watts   | 750         |
| Weight – kg            | 25          |
| Max Water Temp – Deg.C | 40          |

| Preset | Max Amp Draw | RPM  |
|--------|--------------|------|
| Low    | 4.1          | 1900 |
| Medium | 5.1          | 2400 |
| High   | 6.5          | 2850 |