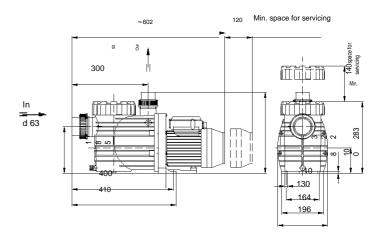

|                        | EcoDrive VS |
|------------------------|-------------|
| Head Max/Min – m       | 15/1        |
| Inlet Connection – mm  | 50          |
| Outlet Connection – mm | 40          |
| RPM Max/Min            | 2850/1000   |
| Power Input – V        | 240         |
| Power Input – watts    | 975         |
| Power Output – watts   | 750         |
| Weight – kg            | 25          |
| Max Water Temp – Deg.C | 40          |