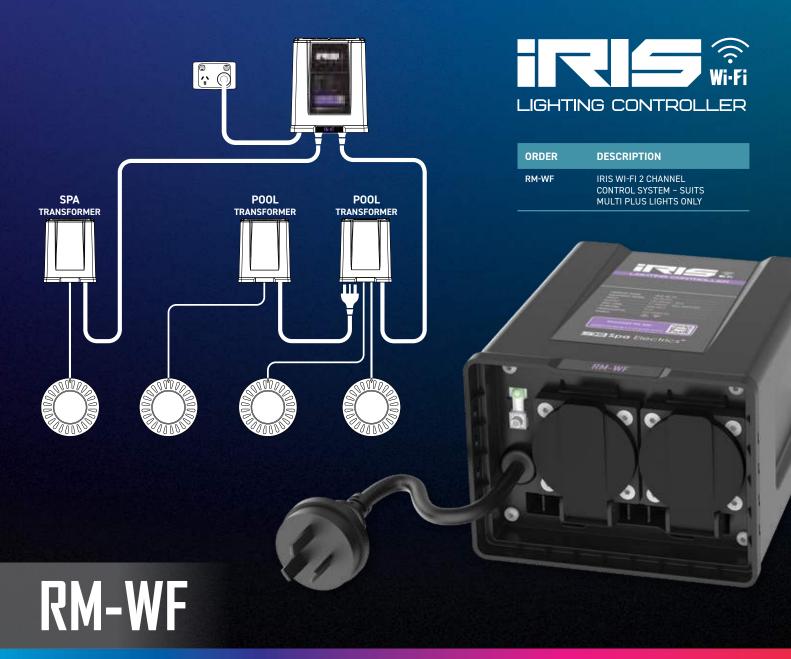

**Sea Spa** Electrics®

DEVELOPED FOR MULTIPLUS

## A WORLD OF COLOUR AT YOUR FINGERTIPS

| TECHNICAL INFORMATION |                                                      |
|-----------------------|------------------------------------------------------|
| INPUT:                | 230-240V ~ 50HZ                                      |
| OUTPUT:               | 2 X 240VAC ~ 50HZ SWITCHED                           |
| MAX. LOAD:            | 2400W 10A MAX. TOTAL                                 |
| SUITABLE FOR:         | NEW & EXISTING POOLS                                 |
|                       | Compatible with Apple iOS<br>and Android smartphones |