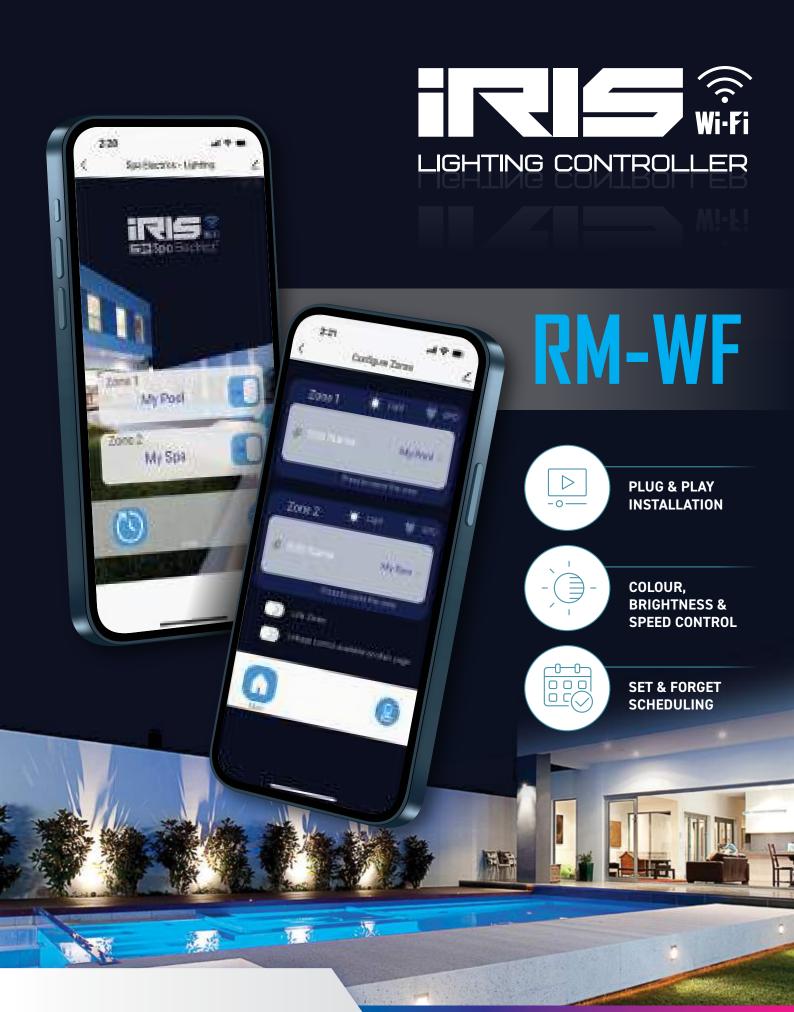

The **iRIS Wi-Fi** controller from Spa Electrics brings colour control to the next level with new and improved features accessible direct from your smartphone.

With the **iRIS Wi-Fi**, you can select from a spectrum of colors, adjust the speed of color shows, and control the LED brightness to create the perfect ambiance. Experience the convenience of fully customizable schedules, allowing you to automate your lighting to suit any occasion.

Whether for new or existing installations, the **iRIS Wi-Fi** offers unparalleled convenience and performance.

For more information on the **iRIS Wi-Fi** and our other products, please visit: