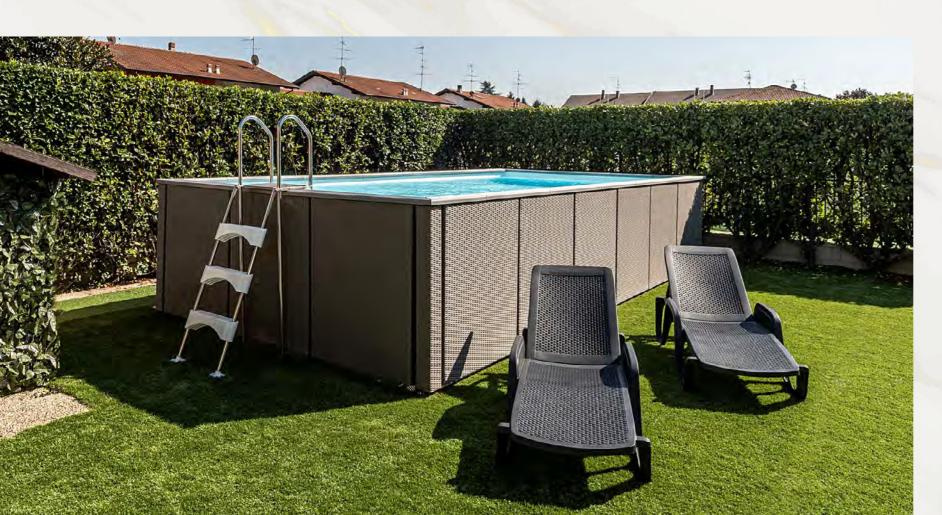

### Elegant Design

Straight from the heartland of world class design, these Italian made and designed above ground pools incorporate innovation and stylish elegance to its layout and application. Dolce Vita can be added to most any size yard, position, reposition or removal. The versatile design allows easy and quick installation.

### VERSATILE TO SUIT ANY APPLICATION

Let your imagination go with endless installations and layouts to suit your backyard space and size. Whether you want to build a deck around, slightly bury into the ground or leave fully above ground. The easy installation and beautiful finishes allow for any application with compromising the aesthetics

- UV protected rattan external panels available in coffee or grey
- $\cdot$  Long lasting eco-wood top panels for durability
- Available in 2 sizes: 4M x 2M or 5M x 3M

Coffee

- $\cdot$  Complete with pump, filter and manual cleaning package
- LED spot light makes your Dolce Vita pool become a feature even at night