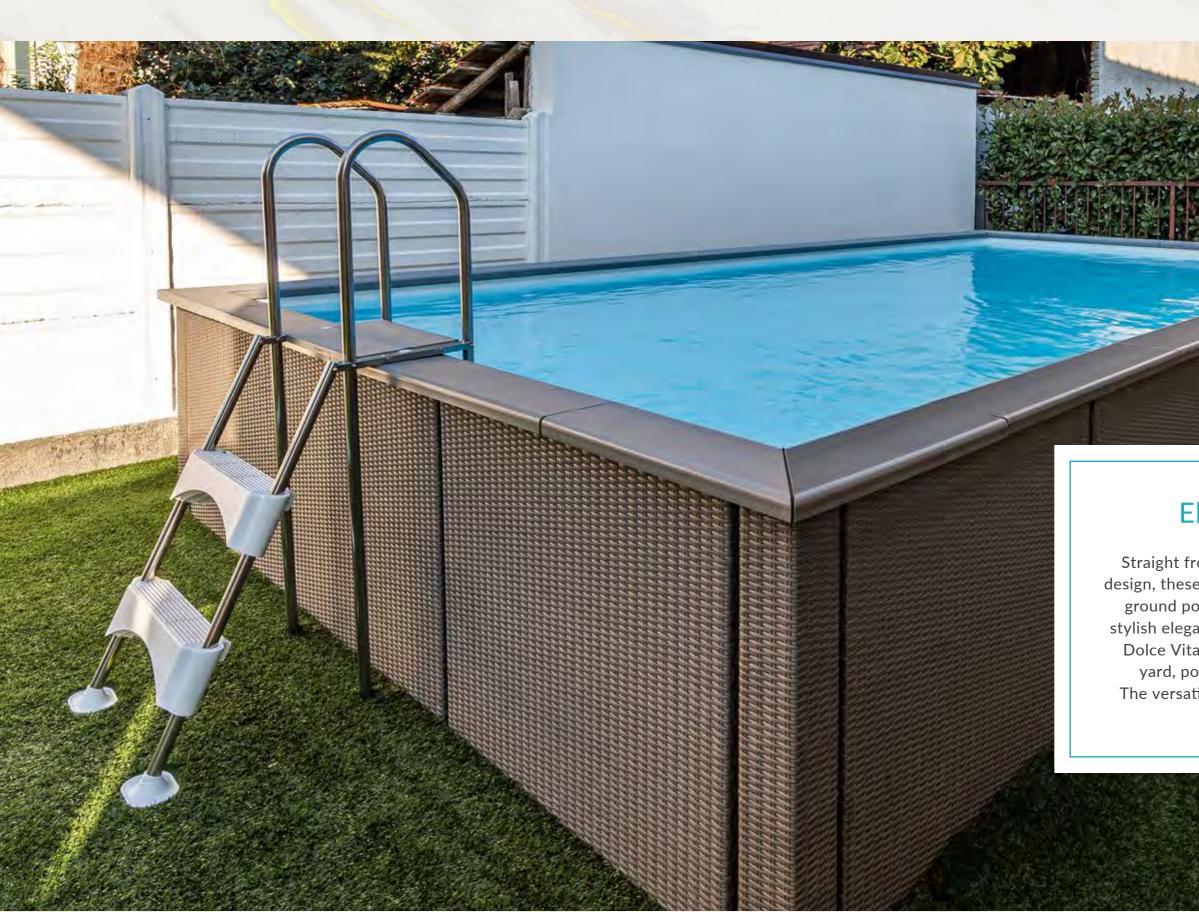

### Elegant Design

Straight from the heartland of world class design, these Italian made and designed above ground pools incorporate innovation and stylish elegance to its layout and application. Dolce Vita can be added to most any size yard, position, reposition or removal. The versatile design allows easy and quick installation.

LAGHETTO

olce V ila

- $\cdot$  High grade stainless and galvanised steel construction
- $\cdot$  High strength and anti-mould treated pool liner

 $\cdot$  Swing up safety ladder ensures no pool entry safety barrier

- UV protected rattan external panels available in coffee or grey
- $\cdot$  Long lasting eco-wood top panels for durability
- Available in 2 sizes: 4M x 2M or 5M x 3M

Coffee

- $\cdot$  Complete with pump, filter and manual cleaning package
- LED spot light makes your Dolce Vita pool become a feature even at night