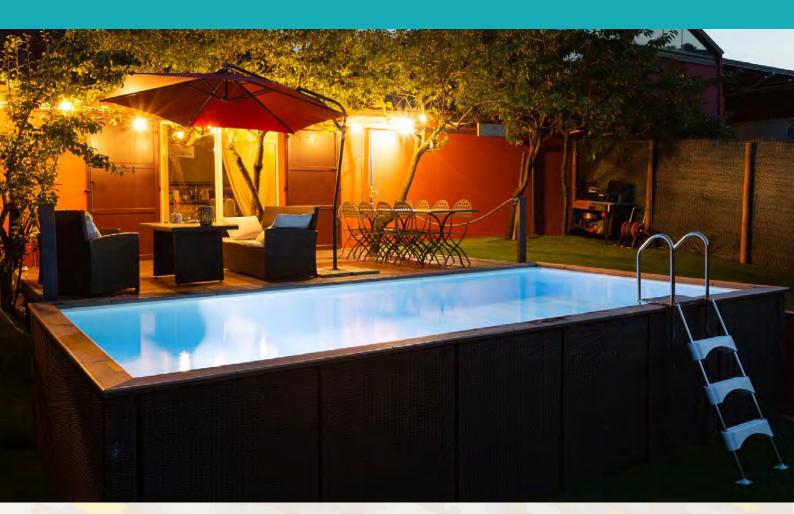

# LAGHETTO®

RATTAN POOL

EUROPEAN DESIGNED ABOVE GROUND POOLS, DIRECT FROM ITALY

### Elegant Design

Straight from the heartland of world class design, these Italian made and designed above ground pools incorporate innovation and stylish elegance to its layout and application. Dolce Vita can be added to most any size yard, position, reposition or removal. The versatile design allows easy and quick installation.

LAGHETTO

olce V ila

- $\cdot$  High grade stainless and galvanised steel construction
- $\cdot$  High strength and anti-mould treated pool liner

 $\cdot$  Swing up safety ladder ensures no pool entry safety barrier

- UV protected rattan external panels available in coffee or grey
- $\cdot$  Long lasting eco-wood top panels for durability
- Available in 2 sizes: 4M x 2M or 5M x 3M

Coffee

- $\cdot$  Complete with pump, filter and manual cleaning package
- LED spot light makes your Dolce Vita pool become a feature even at night