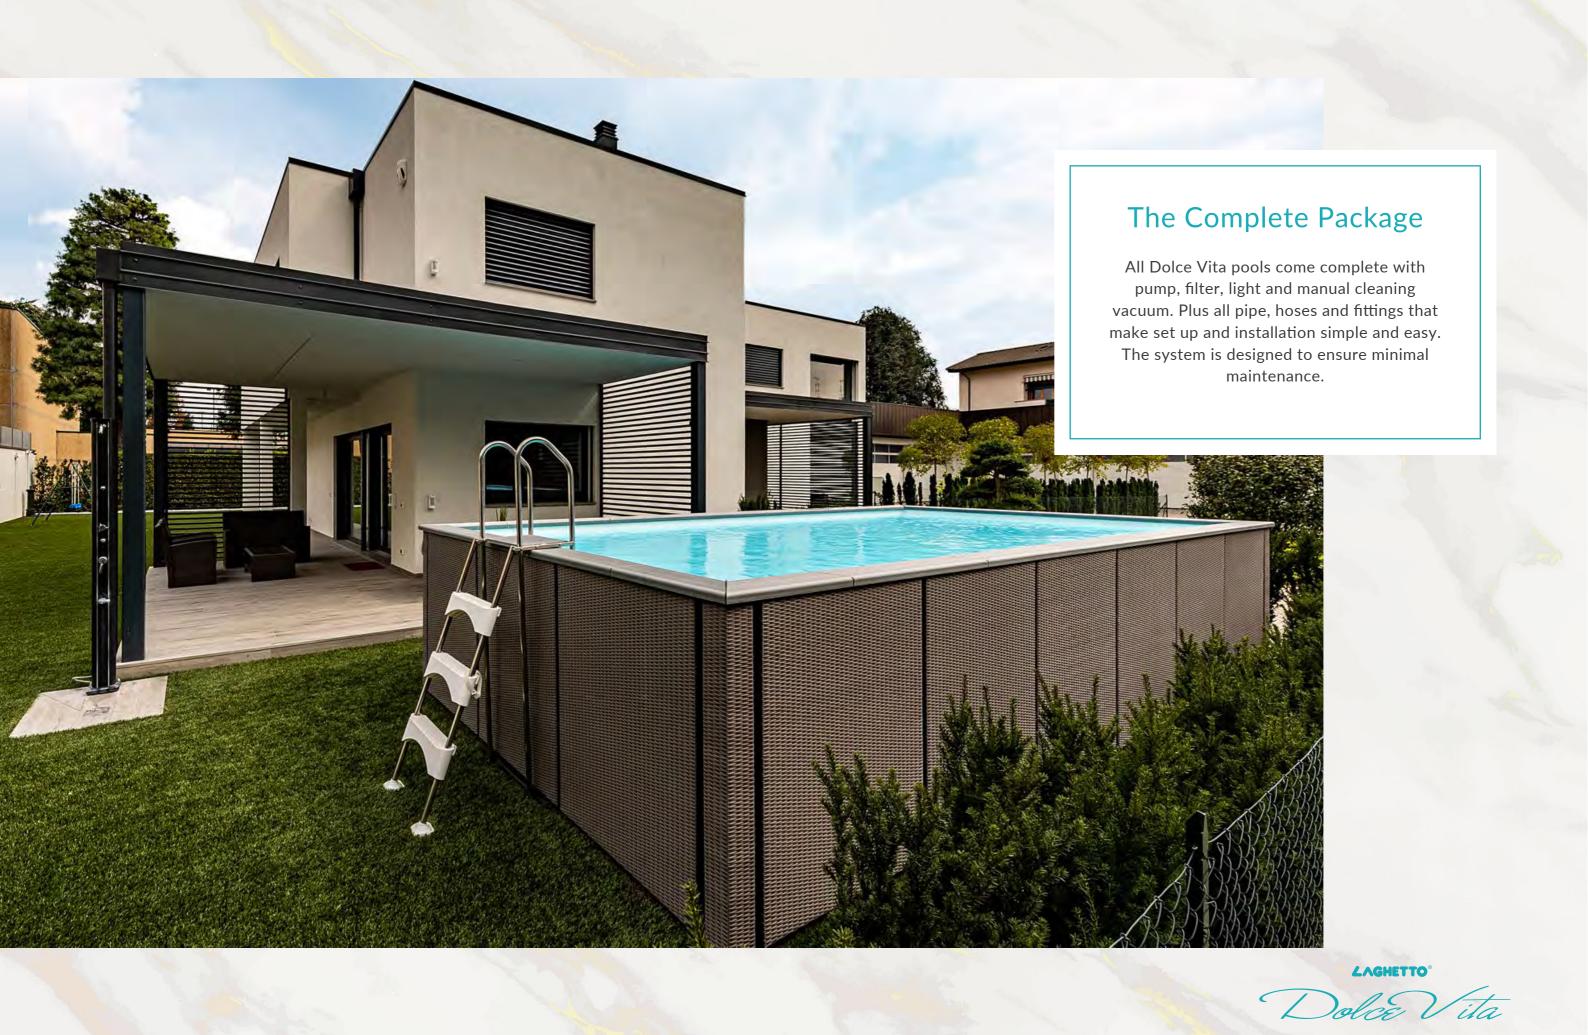

### Elegant Design

Straight from the heartland of world class design, these Italian made and designed above ground pools incorporate innovation and stylish elegance to its layout and application. Dolce Vita can be added to most any size yard, position, reposition or removal. The versatile design allows easy and quick installation.

### VERSATILE TO SUIT ANY APPLICATION

Let your imagination go with endless installations and layouts to suit your backyard space and size. Whether you want to build a deck around, slightly bury into the ground or leave fully above ground. The easy installation and beautiful finishes allow for any application with compromising the aesthetics

LAGHETTO

olce V ila

- $\cdot$  High grade stainless and galvanised steel construction
- $\cdot$  High strength and anti-mould treated pool liner

 $\cdot$  Swing up safety ladder ensures no pool entry safety barrier

- UV protected rattan external panels available in coffee or grey
- $\cdot$  Long lasting eco-wood top panels for durability
- Available in 2 sizes: 4M x 2M or 5M x 3M

Coffee

- $\cdot$  Complete with pump, filter and manual cleaning package
- LED spot light makes your Dolce Vita pool become a feature even at night