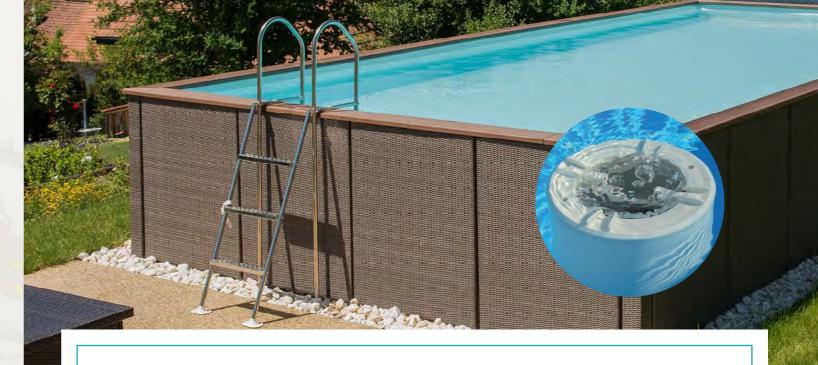

LAGHETTO

olce V ila

- $\cdot$  High grade stainless and galvanised steel construction
- $\cdot$  High strength and anti-mould treated pool liner

 $\cdot$  Swing up safety ladder ensures no pool entry safety barrier

- UV protected rattan external panels available in coffee or grey
- $\cdot$  Long lasting eco-wood top panels for durability
- Available in 2 sizes: 4M x 2M or 5M x 3M

Coffee

- $\cdot$  Complete with pump, filter and manual cleaning package
- LED spot light makes your Dolce Vita pool become a feature even at night

 $\cdot$  Innovative floating skimmer design with overflow system