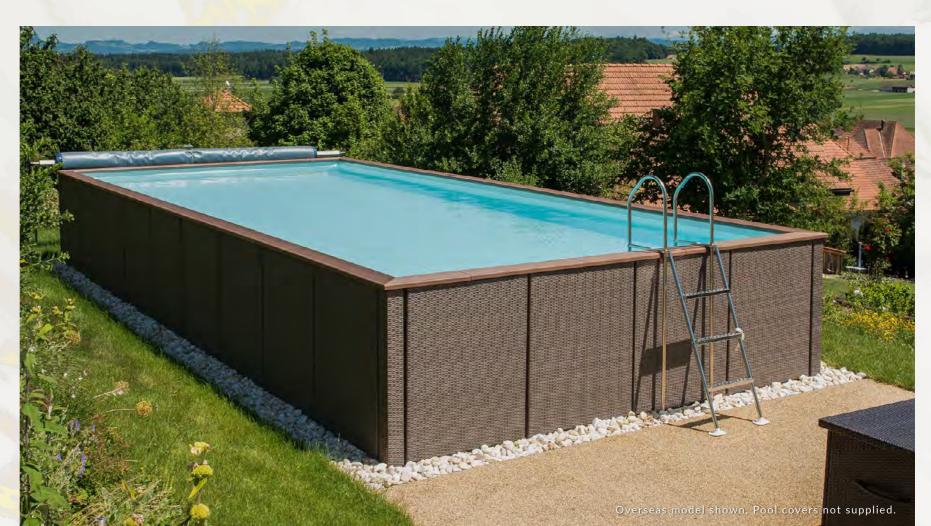

- UV protected rattan external panels available in coffee or grey
- $\cdot$  Long lasting eco-wood top panels for durability
- Available in 2 sizes: 4M x 2M or 5M x 3M

Coffee

- $\cdot$  Complete with pump, filter and manual cleaning package
- LED spot light makes your Dolce Vita pool become a feature even at night

 $\cdot$  Innovative floating skimmer design with overflow system