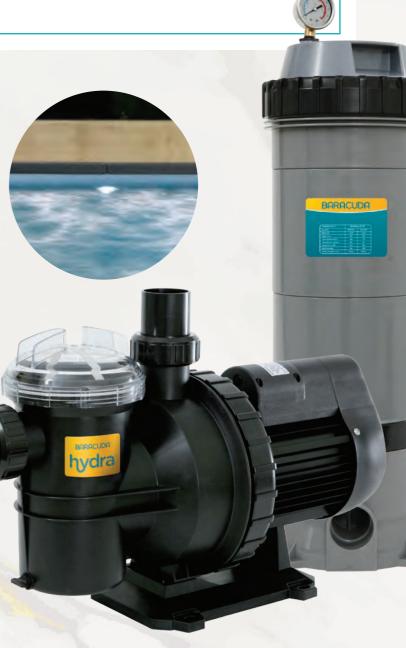

- UV protected rattan external panels available in coffee or grey
- $\cdot$  Long lasting eco-wood top panels for durability
- Available in 2 sizes: 4M x 2M or 5M x 3M

Coffee

- $\cdot$  Complete with pump, filter and manual cleaning package
- LED spot light makes your Dolce Vita pool become a feature even at night

 $\cdot$  Innovative floating skimmer design with overflow system