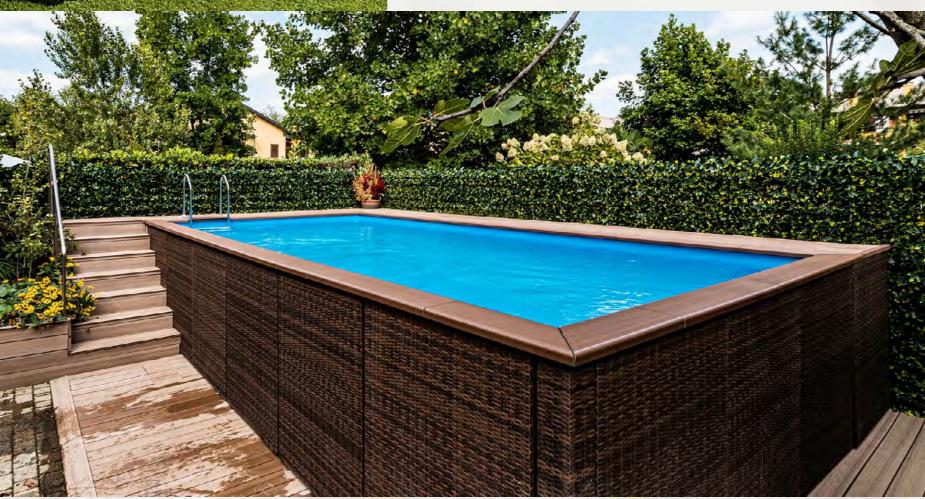

### Elegant Design

Straight from the heartland of world class design, these Italian made and designed above ground pools incorporate innovation and stylish elegance to its layout and application. Dolce Vita can be added to most any size yard, position, reposition or removal. The versatile design allows easy and quick installation.

### VERSATILE TO SUIT ANY APPLICATION

Let your imagination go with endless installations and layouts to suit your backyard space and size. Whether you want to build a deck around, slightly bury into the ground or leave fully above ground. The easy installation and beautiful finishes allow for any application with compromising the aesthetics

- UV protected rattan external panels available in coffee or grey
- $\cdot$  Long lasting eco-wood top panels for durability
- Available in 2 sizes: 4M x 2M or 5M x 3M

Coffee

- $\cdot$  Complete with pump, filter and manual cleaning package
- LED spot light makes your Dolce Vita pool become a feature even at night