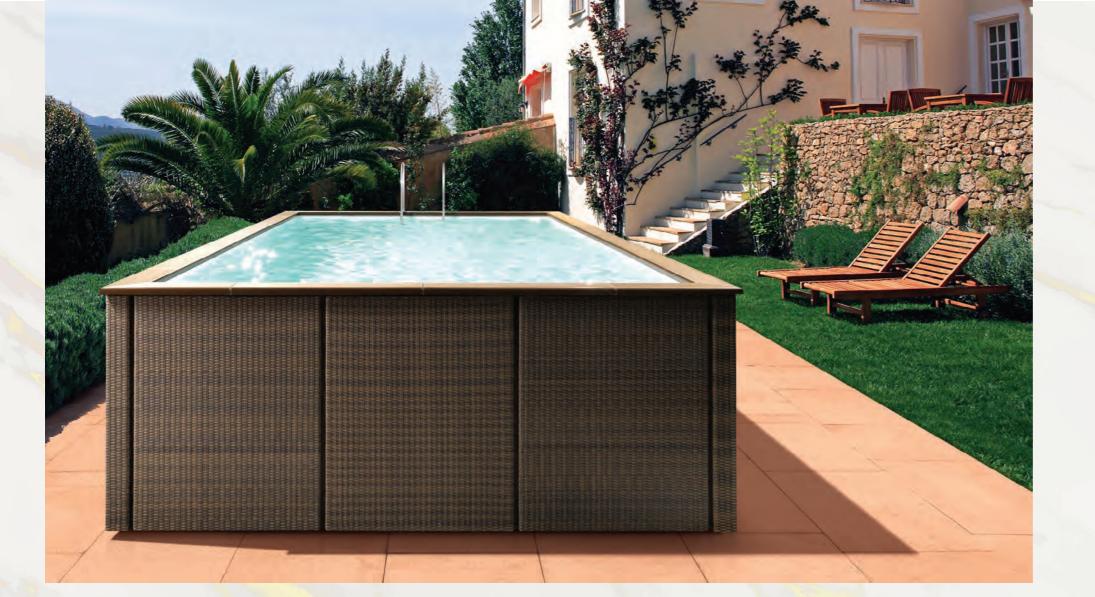

### Elegant Design

Straight from the heartland of world class design, these Italian made and designed above ground pools incorporate innovation and stylish elegance to its layout and application. Dolce Vita can be added to most any size yard, position, reposition or removal. The versatile design allows easy and quick installation.

### VERSATILE TO SUIT ANY APPLICATION

Let your imagination go with endless installations and layouts to suit your backyard space and size. Whether you want to build a deck around, slightly bury into the ground or leave fully above ground. The easy installation and beautiful finishes allow for any application with compromising the aesthetics

- UV protected rattan external panels available in coffee or grey
- $\cdot$  Long lasting eco-wood top panels for durability
- Available in 2 sizes: 4M x 2M or 5M x 3M

Coffee

- $\cdot$  Complete with pump, filter and manual cleaning package
- LED spot light makes your Dolce Vita pool become a feature even at night